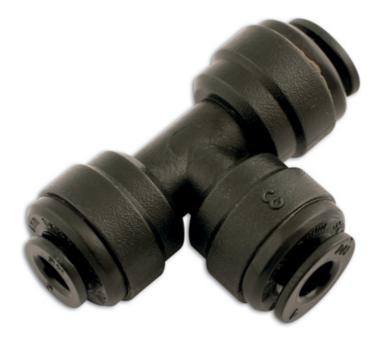

## Push-Fit Tee Union 15mm 5pc

Push-fit couplings are an economical, quick and easy way to way create your own workshop ring main air supply, plus pipe work for water, beverages & inert gas supplies. Plastic push-fits are a light weight solution and will not corrode.Unique collet design for quick and easy connection and disconnection.Ideal for the professional workshop.PSI Range Temp range 1C - 64C = 170PSI.PSI Range Temp range 65C + = 100PSI.

## **Additional Information**

- Push-Fit Tee Piece
- · ISO 9001 : 2008
- ANSI/NSF-51\_61
- 15.0mm Equal Unions
- 5pc